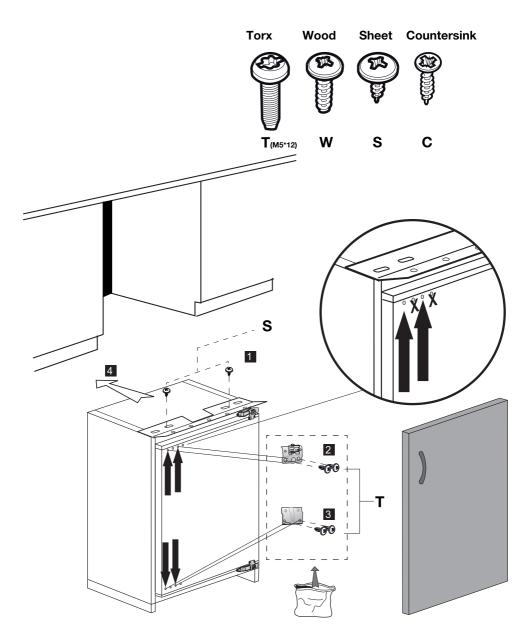

**Note:** Installation step for 2, screws for connecting the top plastic part should not be fully tightened until final left-right adjustment.