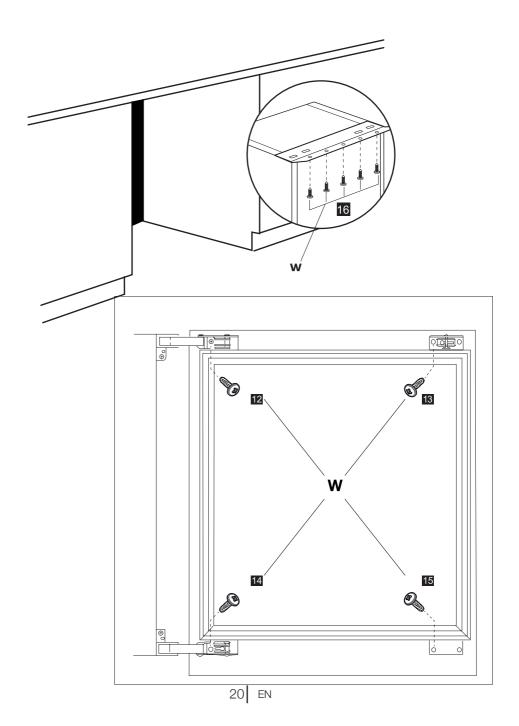

## NOTE

1) Height of the product can be adjusted by the help of adjustable feet (front and back) to fit the furniture niche height (B).

2) Do not operate this appliance until it has been installed in the furniture.





**Note:** Installation step for 2, screws for connecting the top plastic part should not be fully tightened until final left-right adjustment.

## E = 3 mm is recommended.



## Note:

- 1. These dimensions are valid for products, which are hinged on right hand side.
- 2. When door opening direction is reversed, mirror image of this instruction should be considered. That is, dimensions should be considered for opposite sides.







19 EN