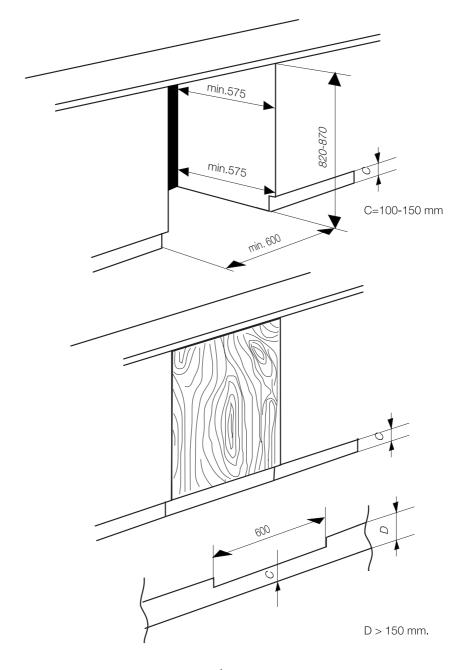

## NOTE

1) Height of the product can be adjusted by the help of adjustable feet (front and back) to fit the furniture niche height (B).

2) Do not operate this appliance until it has been installed in the furniture.