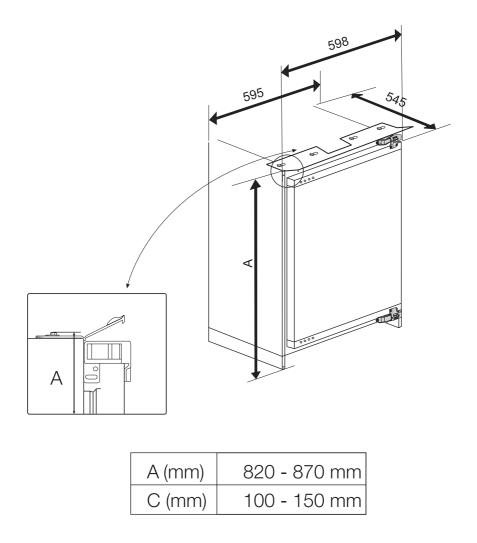

## NOTE

1) Height of the product can be adjusted by the help of adjustable feet (front and back) to fit the furniture niche height (B).

2) Do not operate this appliance until it has been installed in the furniture.