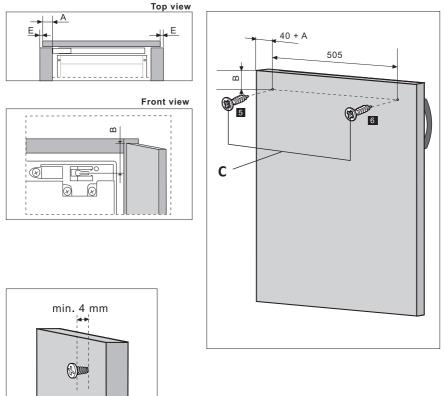

## E = 3 mm is recommended.

## Note:

- 1. These dimensions are valid for products, which are hinged on right hand side.
- 2. When door opening direction is reversed, mirror image of this instruction should be considered. That is, dimensions should be considered for opposite sides.